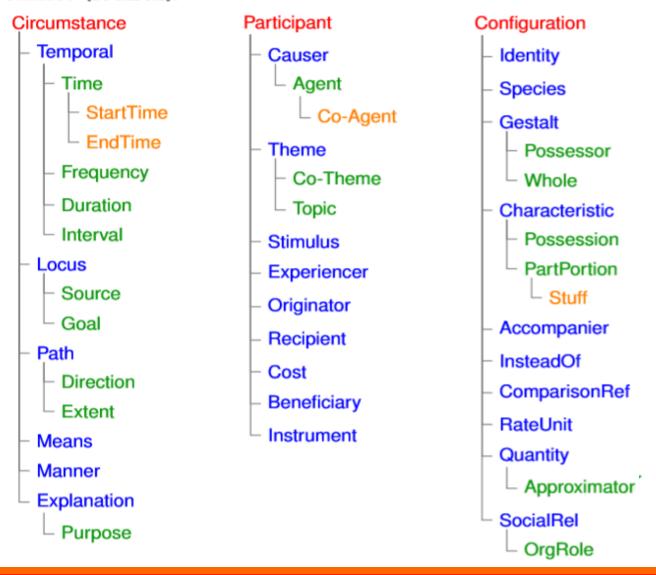

The v2 hierarchy is a tree with 50 labels. They are organized into three major subhierarchies: CIRCUMSTANCE (18 labels), PARTICIPANT (14 labels), and CONFIGURATION (18 labels).