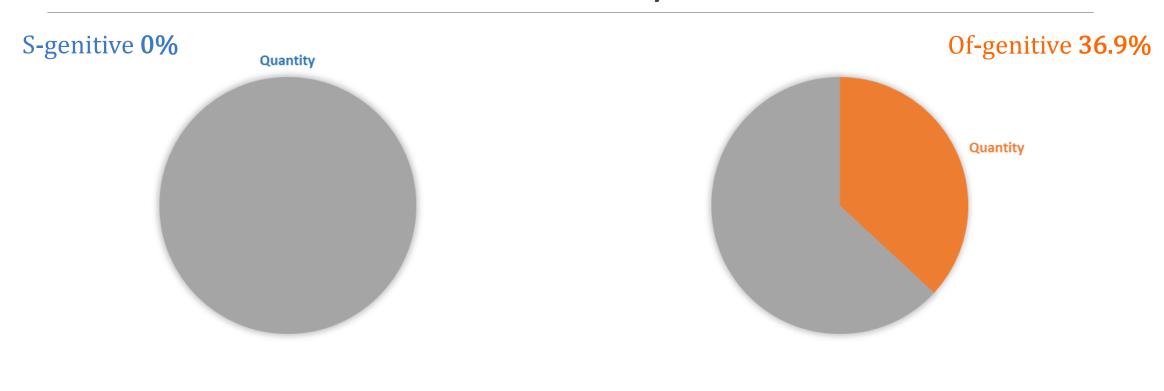

#### Results

- Supersenses only attested for of:
- Characteristic, ComparisonRef, Cost, Extent, Identity, Instrument, Manner, Possession, Quantity, Species, Stimulus, Stuff, and Topic.
- Supersenses only attested for 's and possessive prepositions:
   Beneficiary, Duration, Recipient, and perhaps most interestingly Possessor.