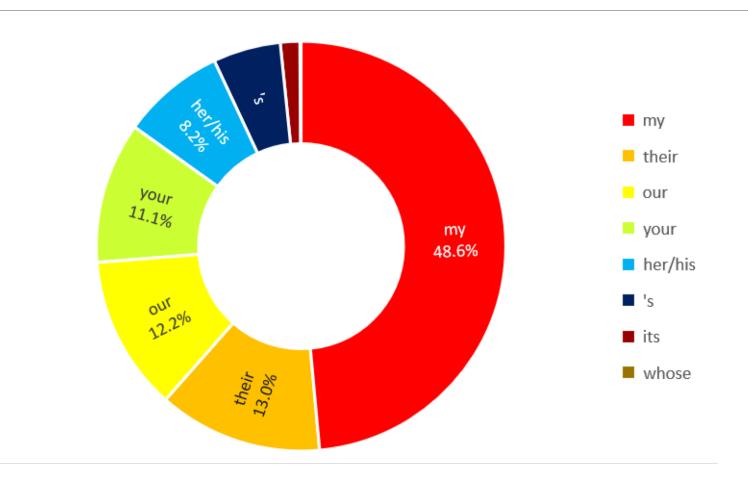

l).
- 1,104 s-genitives (509 of-genitives already annotated)
- •annotators agree 72% of the time
- •Cohen's к is 0.66



# Whole



my <u>car</u>**s** gears and brakes

the southeast side **of** <u>Murfreesboro</u>

#### SocialRel



**my** boyfriend's aunt

parents **of** my high school friends

#### Possessor



[he] even remembered **her** dog

(COCA: the office of the Prime Minister)

# Quantity



\*\*\*parking's plenty

There's plenty of parking



#### Results

- Supersenses only attested for of:
- Characteristic, ComparisonRef, Cost, Extent, Identity, Instrument, Manner, Possession, Quantity, Species, Stimulus, Stuff, and Topic.
- Supersenses only attested for 's and possessive prepositions:
   Beneficiary, Duration, Recipient, and perhaps most interestingly Possessor.

# Results



| Supersense     | (Tratz and Hovy, 2013)                                 | (Badulescu and Moldovan, 2009)