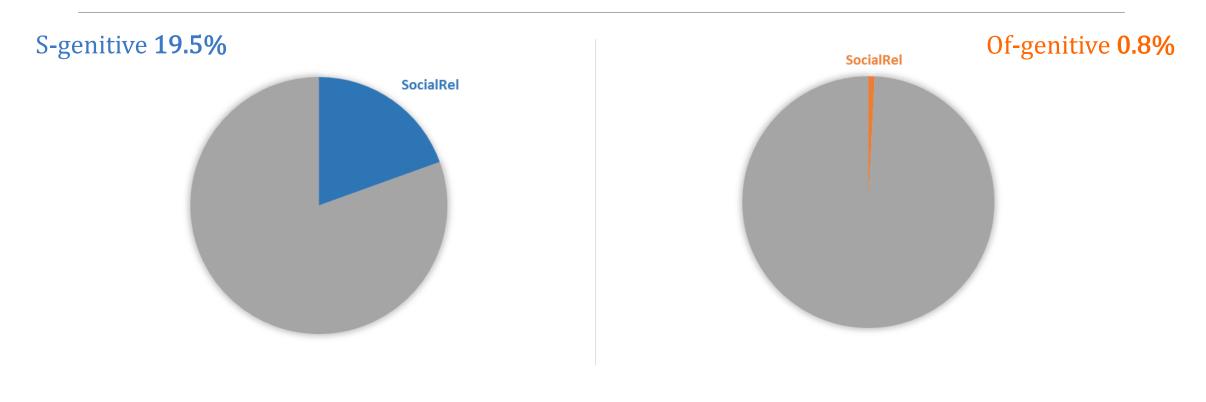

#### SocialRel

**my** boyfriend's aunt

parents **of** my high school friends

#### Results

- Supersenses only attested for of:
- Characteristic, ComparisonRef, Cost, Extent, Identity, Instrument, Manner, Possession, Quantity, Species, Stimulus, Stuff, and Topic.
- Supersenses only attested for 's and possessive prepositions:
   Beneficiary, Duration, Recipient, and perhaps most interestingly Possessor.