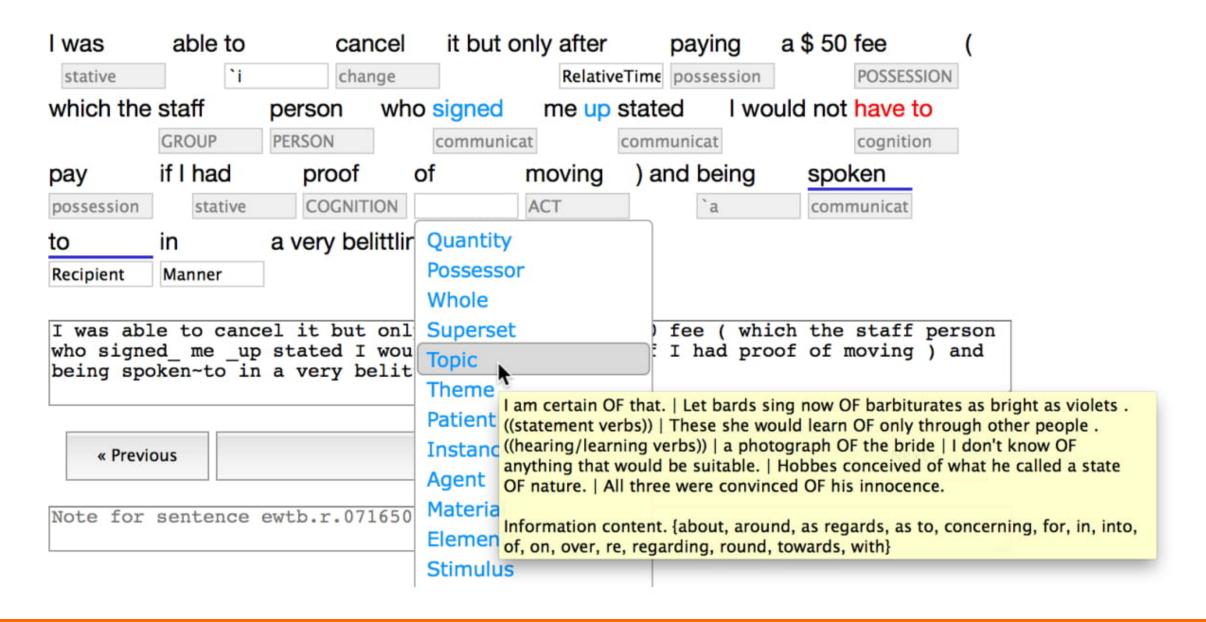

# Corpus Annotation

- Annotation (by 2 Linguists) of all tokens of the genitive 's clitic and possessive pronouns (s-genitives) in a 55,000 word corpus of English web reviews.
- •28 attested supersense labels (out of 50 total).
- 1,104 s-genitives (509 of-genitives already annotated)

## Corpus Annotation

- Annotation (by 2 Linguists) of all tokens of the genitive 's clitic and possessive pronouns (s-genitives) in a 55,000 word corpus of English web reviews.
- •28 attested supersense labels (out of 50 total).
- 1,104 s-genitives (509 of-genitives already annotated)
- •annotators agree 72% of the time
- •Cohen's к is 0.66