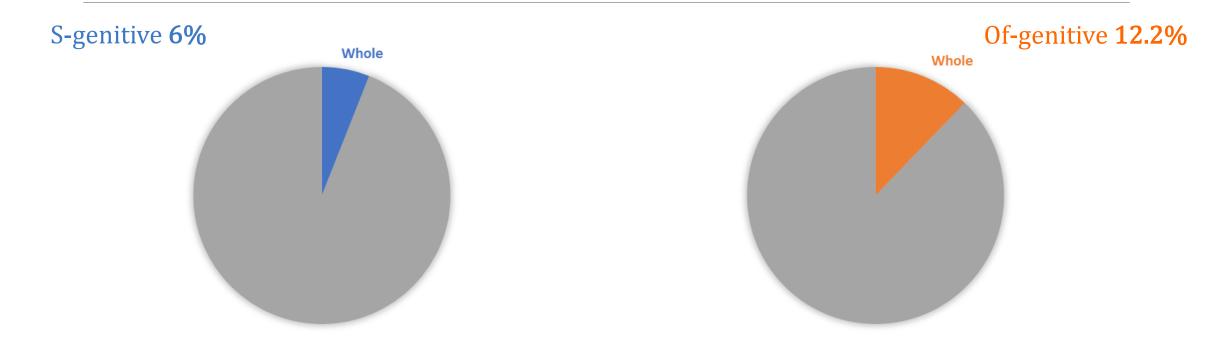

# Whole

my <u>car</u>**s** gears and brakes

the southeast side **of** <u>Murfreesboro</u>

#### Results

- Supersenses only attested for of:
- Characteristic, ComparisonRef, Cost, Extent, Identity, Instrument, Manner, Possession, Quantity, Species, Stimulus, Stuff, and Topic.
- Supersenses only attested for 's and possessive prepositions:
   Beneficiary, Duration, Recipient, and perhaps most interestingly Possessor.