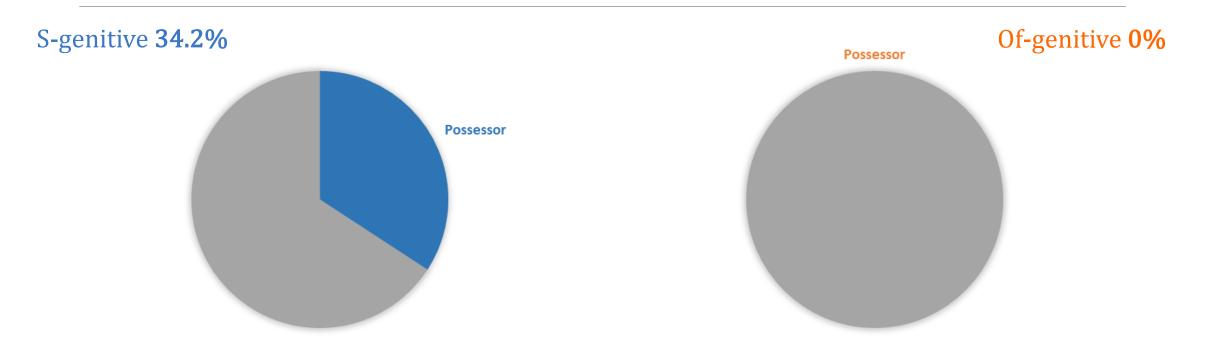

#### Results

- Supersenses only attested for of:
- Characteristic, ComparisonRef, Cost, Extent, Identity, Instrument, Manner, Possession, Quantity, Species, Stimulus, Stuff, and Topic.
- Supersenses only attested for 's and possessive prepositions:
   Beneficiary, Duration, Recipient, and perhaps most interestingly Possessor.